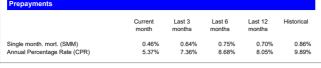

Subordinated Loan BBVA

Start-up Loan BBVA

KPMG Auditores

| Prepayments                                               |                |                  |                  |                   |                |
|-----------------------------------------------------------|----------------|------------------|------------------|-------------------|----------------|
|                                                           | Current month  | Last 3<br>months | Last 6<br>months | Last 12<br>months | Historical     |
| Single month. mort. (SMM)<br>Annual Percentage Rate (CPR) | 0.46%<br>5.37% | 0.64%<br>7.36%   | 0.75%<br>8.68%   | 0.70%<br>8.05%    | 0.86%<br>9.89% |